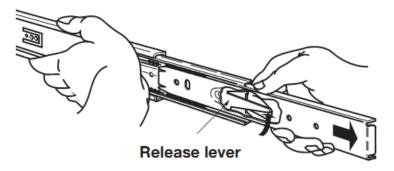

UT TWO ADDITIONAL SCREWS TO HOLD DRAWER FACIA SECURELY ON THE DRAWER BOX

IF YOU HAVE MORE THAN ONE DRAWER BOX IN ONE UNIT, ONCE YOU HAVE DONE THE AFORE MENTIONED, MARK ON SIDE OF UNIT, WHERE YOUR FACIA TOP IS.

MEASURE 41MM UP STRIKE LINE. REPEAT FOR EACH ADDITIONAL DRAWER BOX, AS AFORE MENTIONED THIS WILL GIVE YOU PROPER CLEARENCE FOR EACH DRAWER BOX

A 150MM HIGH DRAWER BOX CAN BE USED FOR A 200MM PLUS HIGH DRAWER FACIA AND PRO RATA FOR ANY OTHER HEIGHT DRAWER BOX, E.G. 200MM HIGH BOX, 250MM FACIA. FACIA MUST ALWAYS BE AT LEAST 50MM HIGHER THAN DRAWER BOX HEIGHT

WE SUPPLY 2 X 3MM PACKERS, IF YOU HAVE 15MM CARCASS. IF YOU USE GRUB SCREWS FOR RUNNERS, YOU WILL NEED TO DRILL 5MM HOLES WHERE SCREWS SHOULD GO.

## **ONLY FOR BALL BEARING RUNNERS**

THE RELEASE ON SIDE BALL BEARING RUNNERS